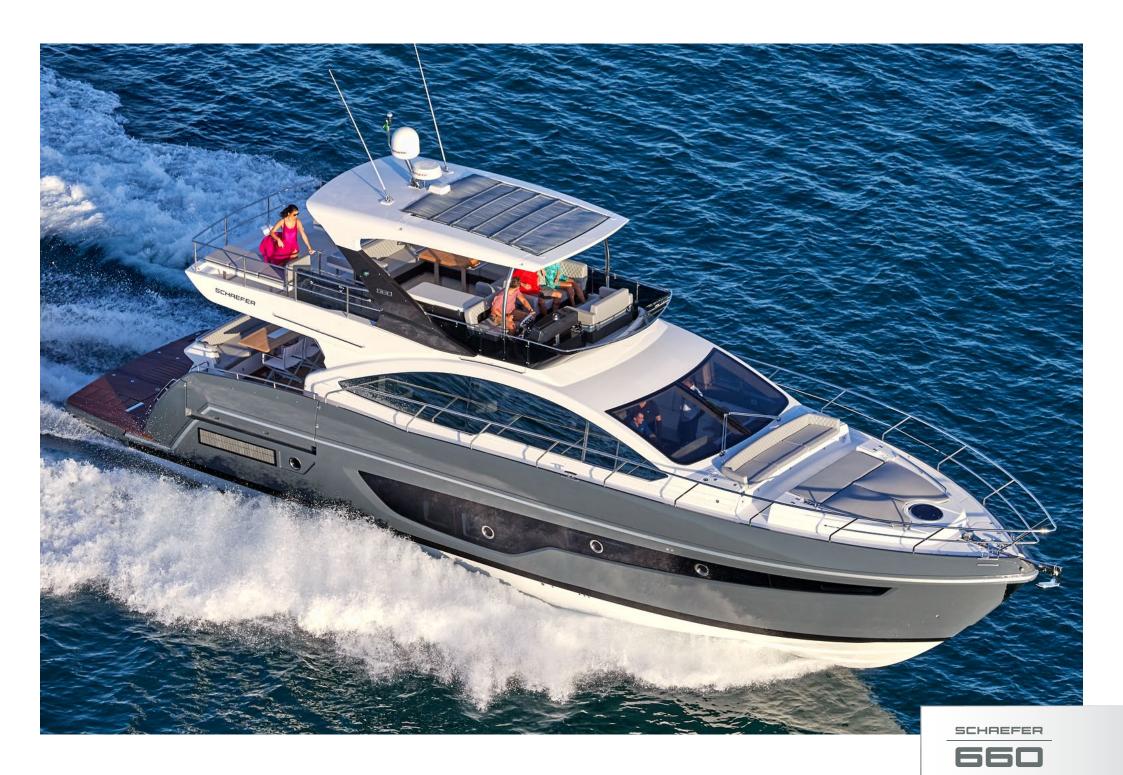

## 5CHREFER

SCHAEFER

660

SIDEVIEW

FLYBRIDGE

## TECHNICAL SPECIFICATIONS

| Max. length (including pulpit and platform): | 66' (20,12 m)          |
|----------------------------------------------|------------------------|
| Max. length (including platform):            | 64,9' (19,80 m)        |
| Max. beam (including guardrails):            | 16.6' (5,05 m)         |
| Max. beam (including balcony open):          | 21,03' (6.41 m)        |
| Max. draught:                                | 4.8' (1.47 m)          |
| Loaded craft mass:                           | 79.366 lbs (36,000 kg) |
| Deadrise angle:                              | 17°                    |
| Fresh water capacity:                        | 254 gal (960 l)        |
| Fuel capacity:                               | 687 gal (2,600 l)      |
| Passenger capacity (day):                    | 18                     |
| Passenger capacity (night):                  | 8+2                    |
| Designer:                                    | Marcio Schaefer        |