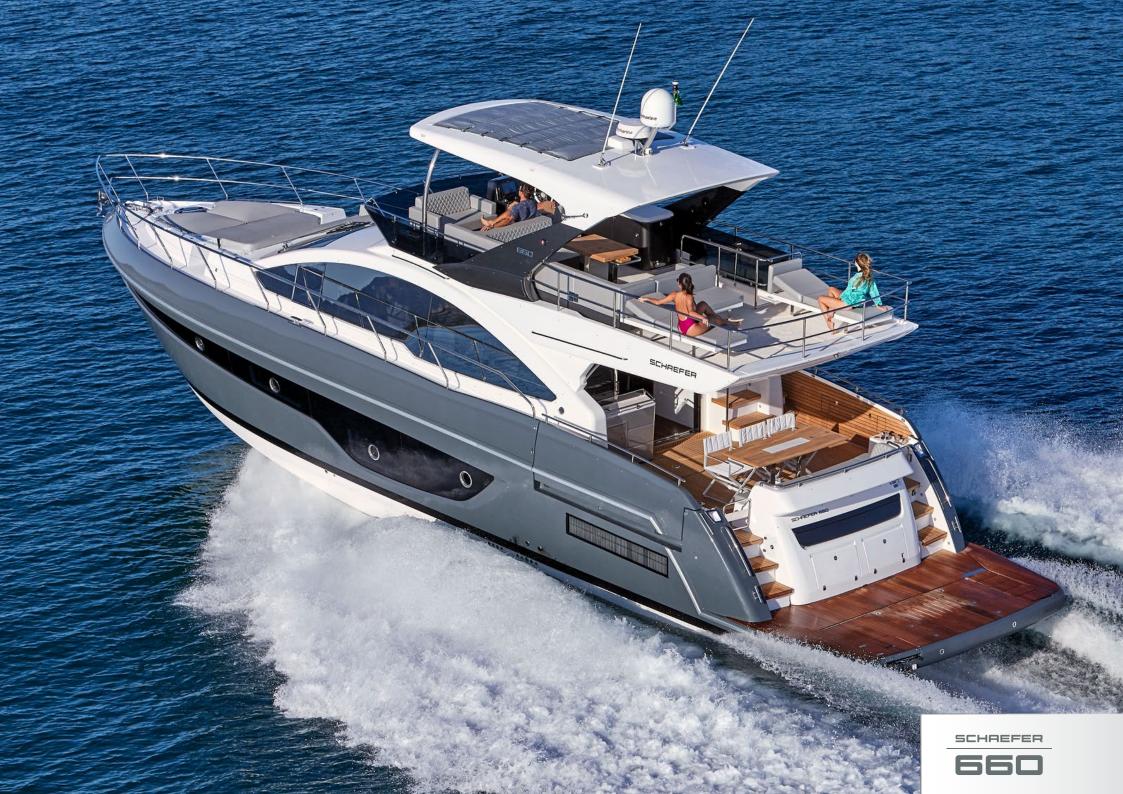

SCHREFER



## AN INDUSTRY LEADER

Schaefer Yachts is an industry leader in the design and construction of performance yachts between 30 and 83 feet. Boasting one of the biggest and most technologically advanced shipyards in South America, Schaefer Yachts has been transforming the marine industry for over 27 years. More than three thousand boats have been delivered worldwide. The shipyard has earned an exceptional reputation for setting high quality manufacturing standards with our proprietary and highly advanced production process. The shipyard's cutting-edge technology and eagle eye for details guarantee a vast range of vessels made with extreme precision. Schaefer Yachts is proud to be a shipyard that attends to the most demanding markets in the world.















## 5CHREFER













SCHAEFER

660





























































SIDEVIEW



FLYBRIDGE





## TECHNICAL SPECIFICATIONS

| Max. length (including pulpit and platform): | 66' (20,12 m)          |
|----------------------------------------------|------------------------|
| Max. length (including platform):            | 64,9' (19,80 m)        |
| Max. beam (including guardrails):            | 16.6' (5,05 m)         |
| Max. beam (including balcony open):          | 21,03' (6.41 m)        |
| Max. draught:                                | 4.8' (1.47 m)          |
| Loaded craft mass:                           | 79.366 lbs (36,000 kg) |
| Deadrise angle:                              | 17°                    |
| Fresh water capacity:                        | 2