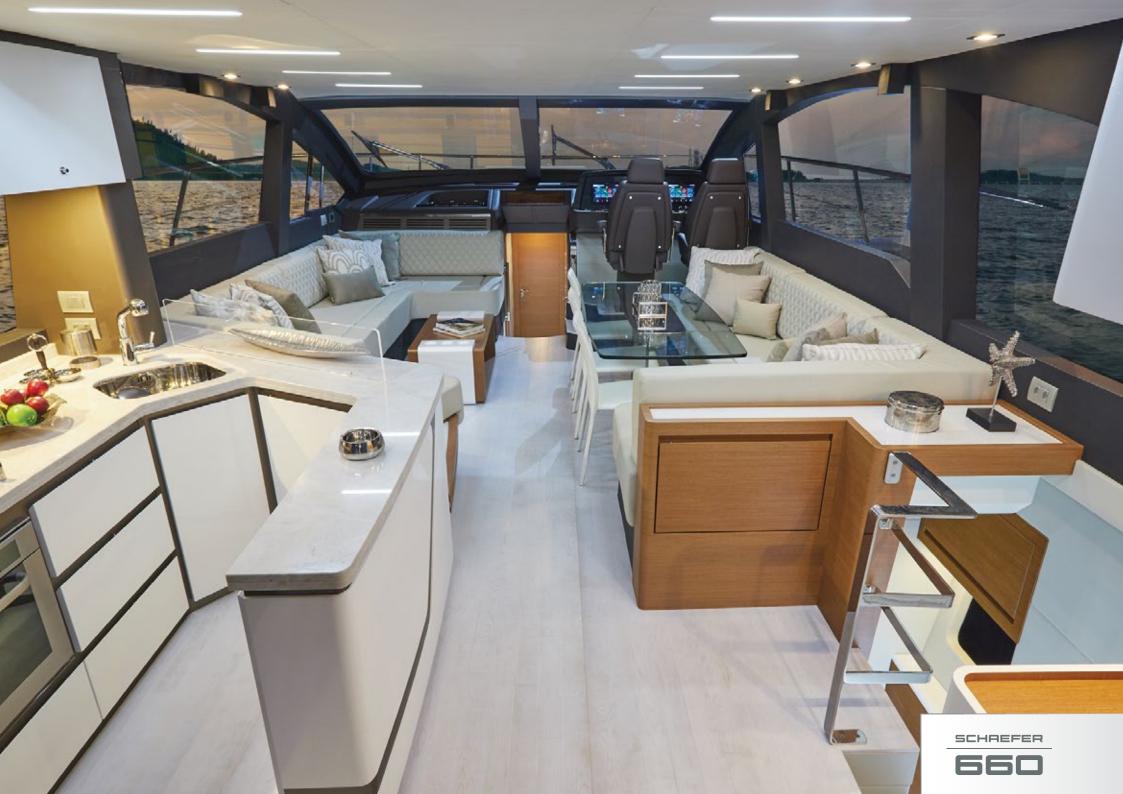

SCHREFER



## AN INDUSTRY LEADER

Schaefer Yachts is an industry leader in the design and construction of performance yachts between 30 and 83 feet. Boasting one of the biggest and most technologically advanced shipyards in South America, Schaefer Yachts has been transforming the marine industry for over 27 years. More than three thousand boats have been delivered worldwide. The shipyard has earned an exceptional reputation for setting high quality manufacturing standards with our proprietary and highly advanced production process. The shipyard's cutting-edge technology and eagle eye for details guarantee a vast range of vessels made with extreme precision. Schaefer Yachts is proud to be a shipyard that attends to the most demanding markets in the world.















## 5CHREFER













SCHAEFER

660





























































SIDEVIEW



FLYBRIDGE





## TECHNICAL SPECIFICATIONS

| Max. length (including pulpit and platform): | 66' (20,12 m)          |
|----------------------------------------------|------------------------|
| Max. length (including platform):            | 64,9' (19,80 m)        |
| Max. beam (including guardrails):            | 16.6' (5,05 m)         |
| Max. beam (including balcony open):          | 21,03' (6.41 m)        |
| Max. draught:                                | 4.8' (1.47 m)          |
| Loaded craft mass:                           | 79.366 lbs (36,000 kg) |
| Deadrise angle:                              | 17°                    |
| Fresh water capacity:                        | 254 gal (960 l)