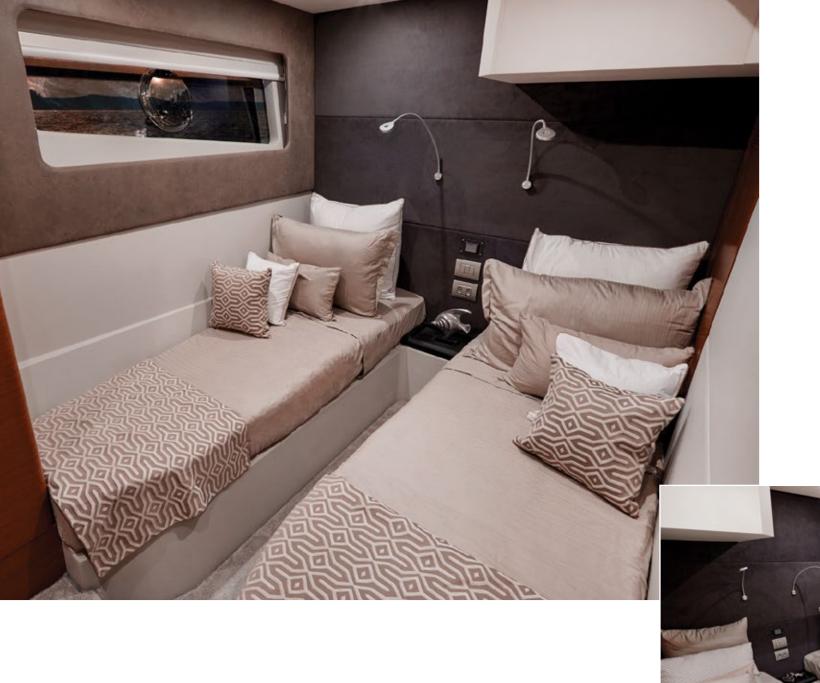

## TECHNICAL SPECIFICATIONS

| Max. length (including pulpit and platform): | 66' (20,12 m)          |
|----------------------------------------------|------------------------|
| Max. length (including platform):            | 64,9' (19,80 m)        |
| Max. beam (including guardrails):            | 16.6' (5,05 m)         |
| Max. beam (including balcony open):          | 21,03' (6.41 m)        |
| Max. draught:                                | 4.8' (1.47 m)          |
| Loaded craft mass:                           | 79.366 lbs (36,000 kg) |
| Deadrise angle:                              | 17°                    |
| Fresh water capacity:                        | 254 gal (960 l)        |
| Fuel capacity:                               | 687 gal (2,600 l)      |
| Passenger capacity (day):                    | 18                     |
| Passenger capacity (night):                  | 8+2                    |
| Designer:                                    | Marcio Schaefer        |