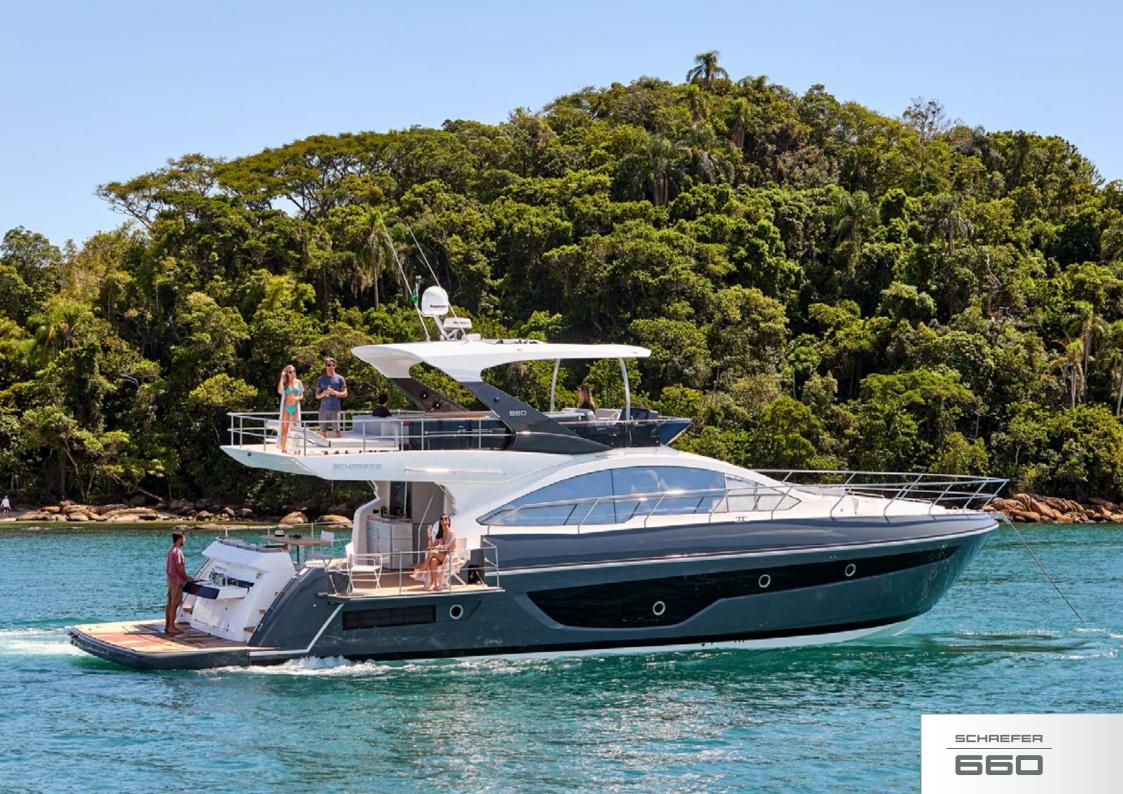

hts is an industry leader in the design and construction of performance yachts between 30 and 83 feet. Boasting one of the biggest and most technologically advanced shipyards in South America, Schaefer Yachts has been transforming the marine industry for over 27 years. More than three thousand boats have been delivered worldwide. The shipyard has earned an exceptional reputation for setting high quality manufacturing standards with our proprietary and highly advanced production process. The shipyard's cutting-edge technology and eagle eye for details guarantee a vast range of vessels made with extreme precision. Schaefer Yachts is proud to be a shipyard that attends to the most demanding markets in the world.















## 5CHREFER













SCHAEFER

660





























































SIDEVIEW



FLYBRIDGE





## TECHNICAL SPECIFICATIONS

| Max. length (including pulpit and platform): | 66' (20,12 m)          |
|----------------------------------------------|------------------------|
| Max. length (including platform):            | 64,9' (19,80 m)        |
| Max. beam (including guardrails):            | 16.6' (5,05 m)         |
| Max. beam (including balcony open):          | 21,03' (6.41 m)        |
| Max. draught:                                | 4.8' (1.47 m)          |
| Loaded craft mass:                           | 79.366 lbs (36,000 kg) |
| Deadrise angle:                              | 17°                    |
| Fresh water capacity:                        | 254 gal (960 l)        |
| Fuel capacity: