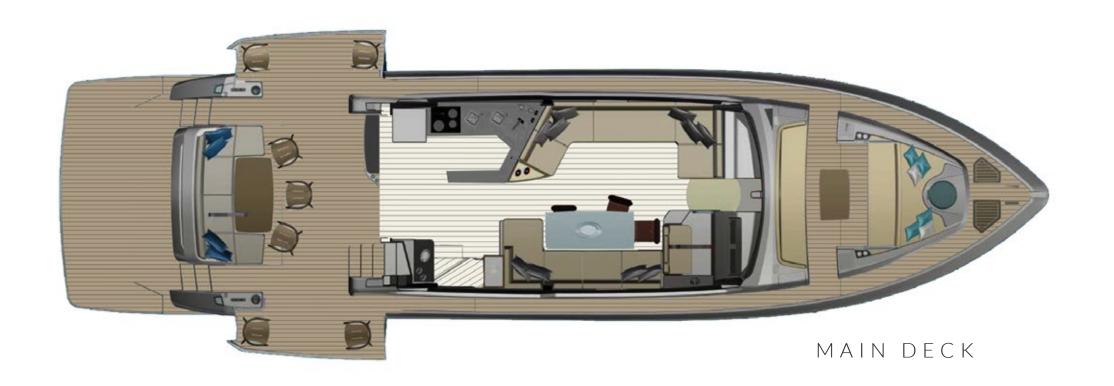

of performance yachts between 30 and 83 feet. Boasting one of the biggest and most technologically advanced shipyards in South America, Schaefer Yachts has been transforming the marine industry for over 27 years. More than three thousand boats have been delivered worldwide. The shipyard has earned an exceptional reputation for setting high quality manufacturing standards with our proprietary and highly advanced production process. The shipyard's cutting-edge technology and eagle eye for details guarantee a vast range of vessels made with extreme precision. Schaefer Yachts is proud to be a shipyard that attends to the most demanding markets in the world.















## 5CHREFER













SCHAEFER

660





























































SIDEVIEW



FLYBRIDGE





## TECHNICAL SPECIFICATIONS

| Max. length (including pulpit and platform): | 66' (20,12 m)          |
|----------------------------------------------|------------------------|
| Max. length (including platform):            | 64,9' (19,80 m)        |
| Max. beam (including guardrails):            | 16.6' (5,05 m)         |
| Max. beam (including balcony open):          | 21,03' (6.41 m)        |
| Max. draught:                                | 4.8' (1.47 m)          |
| Loaded craft mass:                           | 79.366 lbs (36,000 kg) |
| Deadrise angle:                              | 17°                    |
| Fresh water capacity:                        | 254 gal (960 l)        |
| Fuel capacity:                               | 687 gal (2,600 l)      |
| Passenger capacity (day):