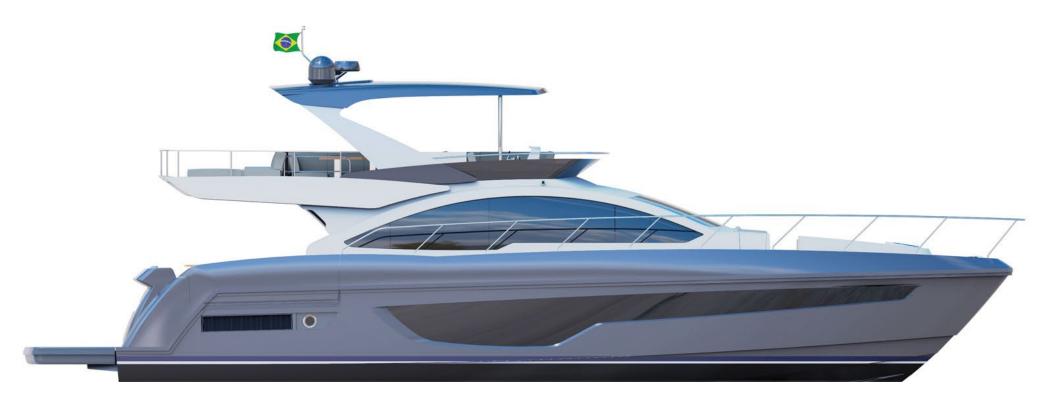

design and construction of performance yachts between 30 and 83 feet. Boasting one of the biggest and most technologically advanced shipyards in South America, Schaefer Yachts has been transforming the marine industry for over 27 years. More than three thousand boats have been delivered worldwide. The shipyard has earned an exceptional reputation for setting high quality manufacturing standards with our proprietary and highly advanced production process. The shipyard's cutting-edge technology and eagle eye for details guarantee a vast range of vessels made with extreme precision. Schaefer Yachts is proud to be a shipyard that attends to the most demanding markets in the world.















## 5CHREFER













SCHAEFER

660





























































SIDEVIEW



FLYBRIDGE





## TECHNICAL SPECIFICATIONS

| Max. length (including pulpit and platform): | 66' (20,12 m)          |
|----------------------------------------------|------------------------|
| Max. length (including platform):            | 64,9' (19,80 m)        |
| Max. beam (including guardrails):            | 16.6' (5,05 m)         |
| Max. beam (including balcony open):          | 21,03' (6.41 m)        |
| Max. draught:                                | 4.8' (1.47 m)          |
| Loaded craft mass:                           | 79.366 lbs (36,000 kg) |
| Deadrise angle:                              | 17°                    |
| Fresh water capacity:                        | 254 gal (960 l)        |
| Fuel capacity:                               | 687 gal (2,600 l)      |
|