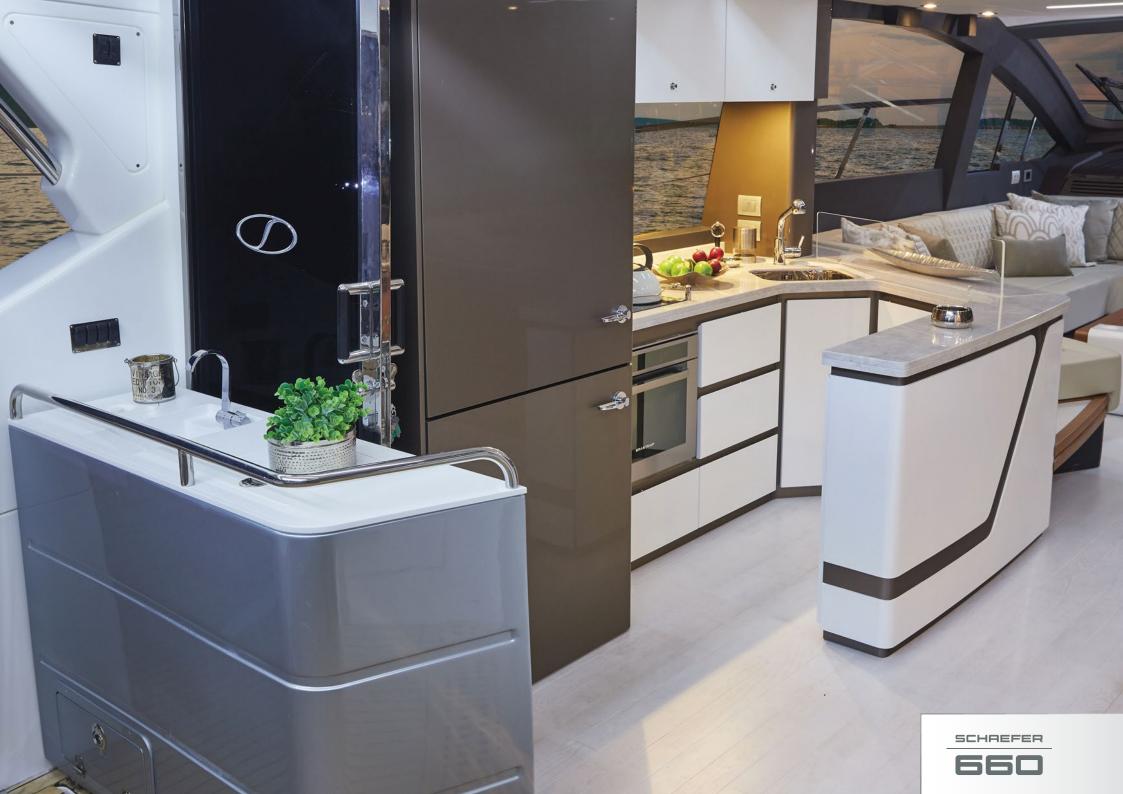

SCHREFER



## AN INDUSTRY LEADER

Schaefer Yachts is an industry leader in the design and construction of performance yachts between 30 and 83 feet. Boasting one of the biggest and most technologically advanced shipyards in South America, Schaefer Yachts has been transforming the marine industry for over 27 years. More than three thousand boats have been delivered worldwide. The shipyard has earned an exceptional reputation for setting high quality manufacturing standards with our proprietary and highly advanced production process. The shipyard's cutting-edge technology and eagle eye for details guarantee a vast range of vessels made with extreme precision. Schaefer Yachts is proud to be a shipyard that attends to the most demanding markets in the world.















## 5CHREFER













SCHAEFER

660





























































SIDEVIEW



FLYBRIDGE





## TECHNICAL SPECIFICATIONS

| Max. length (including pulpit and platform): | 66' (20,12 m)          |
|----------------------------------------------|------------------------|
| Max. length (including platform):            | 64,9' (19,80 m)        |
| Max. beam (including guardrails):            | 16.6' (5,05 m)         |
| Max. beam (including balcony open):          | 21,03' (6.41 m)        |
| Max. draught:                                | 4.8' (1.47 m)          |
| Loaded craft mass:                           | 79.366 lbs (36,000 kg) |
| Deadrise angle:                              | 17°                    |
| Fresh water capacity:                        | 254 gal (960 l)