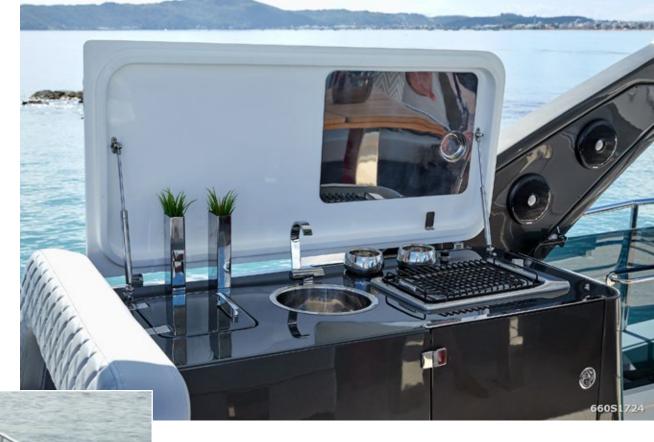

## AN INDUSTRY LEADER

Schaefer Yachts is an industry leader in the design and construction of performance yachts between 30 and 83 feet. Boasting one of the biggest and most technologically advanced shipyards in South America, Schaefer Yachts has been transforming the marine industry for over 27 years. More than three thousand boats have been delivered worldwide. The shipyard has earned an exceptional reputation for setting high quality manufacturing standards with our proprietary and highly advanced production process. The shipyard's cutting-edge technology and eagle eye for details guarantee a vast range of vessels made with extreme precision. Schaefer Yachts is proud to be a shipyard that attends to the most demanding markets in the world.