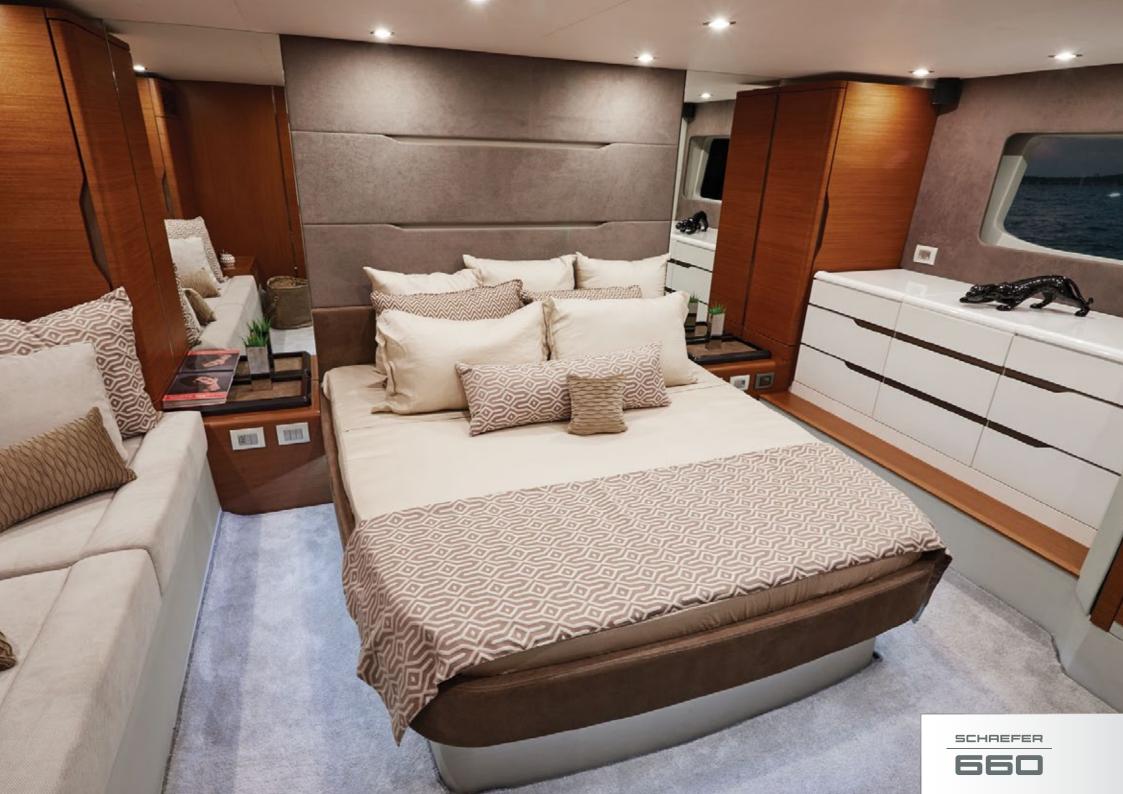

## TECHNICAL SPECIFICATIONS

| Max. length (including pulpit and platform): | 66' (20,12 m)          |
|----------------------------------------------|------------------------|
| Max. length (including platform):            | 64,9' (19,80 m)        |
| Max. beam (including guardrails):            | 16.6' (5,05 m)         |
| Max. beam (including balcony open):          | 21,03' (6.41 m)        |
| Max. draught:                                | 4.8' (1.47 m)          |
| Loaded craft mass:                           | 79.366 lbs (36,000 kg) |
| Deadrise angle:                              | 17°                    |
| Fresh water capacity:                        | 254 gal (960 l)        |
| Fuel capacity:                               | 687 gal (2,600 l)      |
| Passenger capacity (day):                    | 18                     |
| Passenger capacity (night):                  | 8+2                    |
| Designer:                                    | Marcio Schaefer        |