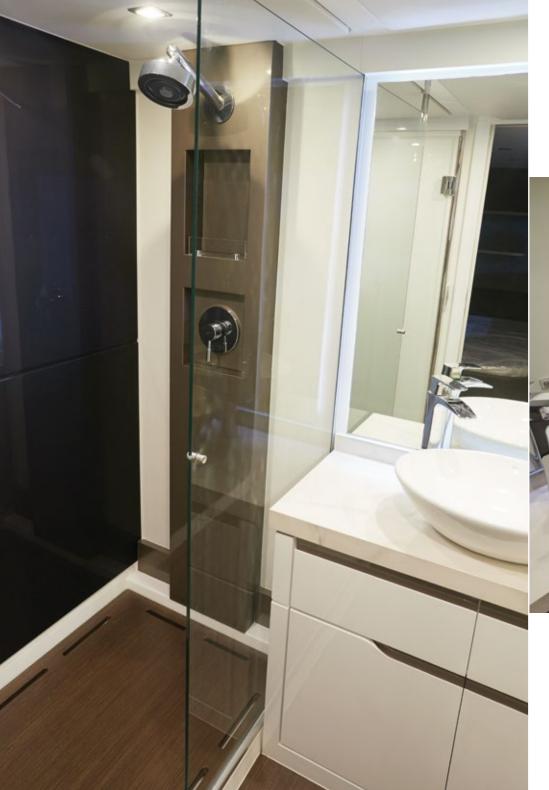

## TECHNICAL SPECIFICATIONS

| Max. length (including pulpit and platform): | 66' (20,12 m)          |
|----------------------------------------------|------------------------|
| Max. length (including platform):            | 64,9' (19,80 m)        |
| Max. beam (including guardrails):            | 16.6' (5,05 m)         |
| Max. beam (including balcony open):          | 21,03' (6.41 m)        |
| Max. draught:                                | 4.8' (1.47 m)          |
| Loaded craft mass:                           | 79.366 lbs (36,000 kg) |
| Deadrise angle:                              | 17°                    |
| Fresh water capacity:                        | 254 gal (960 l)        |
| Fuel capacity:                               | 687 gal (2,600 l)      |
| Passenger capacity (day):                    | 18                     |
| Passenger capacity (night):                  | 8+2                    |
| Designer:                                    | Marcio Schaefer        |