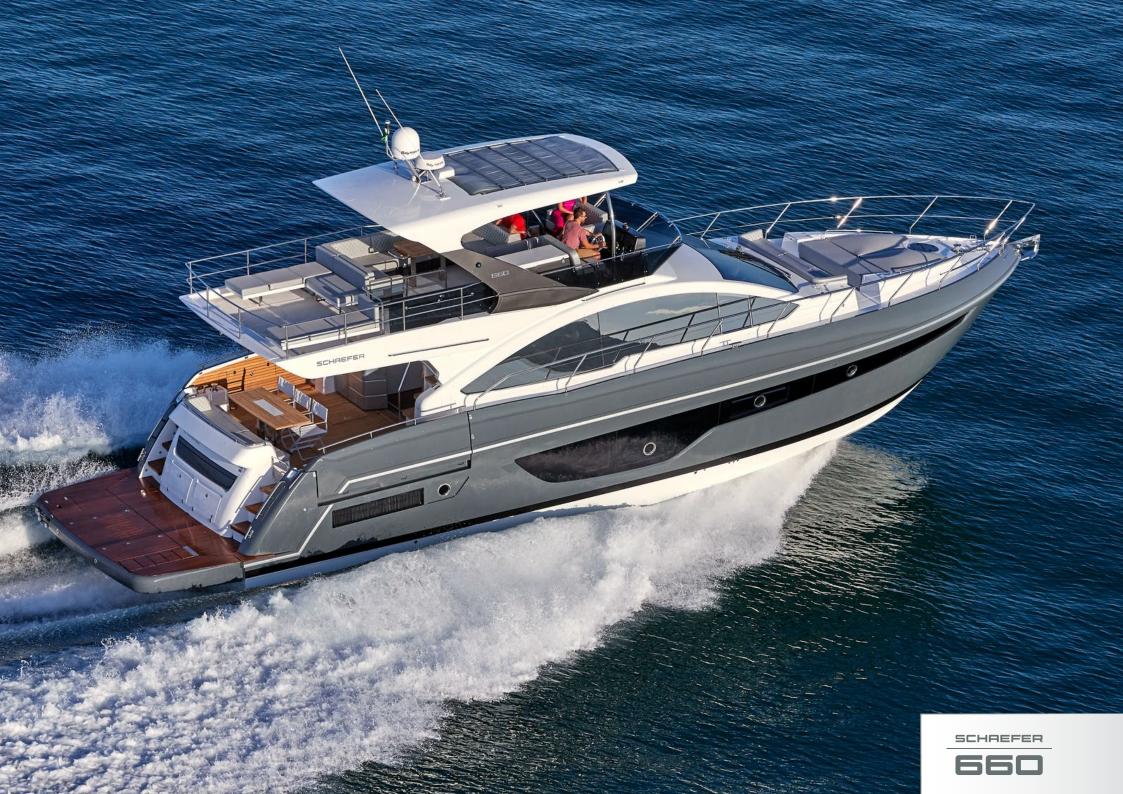

## 5CHREFER

SCHAEFER

660

SIDEVIEW

FLYBRIDGE

## TECHNICAL SPECIFICATIONS

| Max. length (including pulpit and platform): | 66' (20,12 m)          |
|----------------------------------------------|------------------------|
| Max. length (including platform):            | 64,9' (19,80 m)        |
| Max. beam (including guardrails):            | 16.6' (5,05 m)         |
| Max. beam (including balcony open):          | 21,03' (6.41 m)        |
| Max. draught:                                | 4.8' (1.47 m)          |
| Loaded craft mass:                           | 79.366 lbs (36,000 kg) |
| Deadrise angle:                              | 17°                    |
| Fresh water capacity:                        | 254 gal (960 l)        |
| Fuel capacity:                               | 687 gal (2,600 l)      |
| Passenger capacity (day):                    | 18                     |
| Passenger capacity (night):                  | 8+2                    |
| Designer:                                    | Marcio Schaefer        |