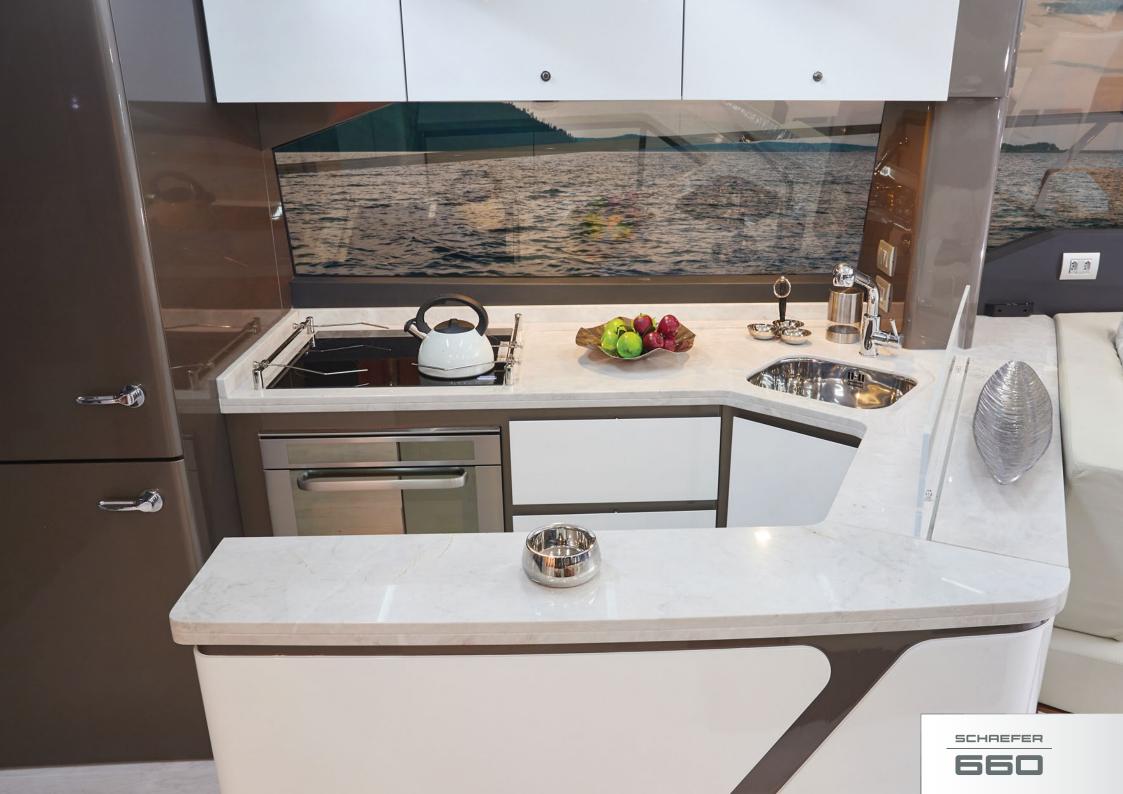

HREFER



## AN INDUSTRY LEADER

Schaefer Yachts is an industry leader in the design and construction of performance yachts between 30 and 83 feet. Boasting one of the biggest and most technologically advanced shipyards in South America, Schaefer Yachts has been transforming the marine industry for over 27 years. More than three thousand boats have been delivered worldwide. The shipyard has earned an exceptional reputation for setting high quality manufacturing standards with our proprietary and highly advanced production process. The shipyard's cutting-edge technology and eagle eye for details guarantee a vast range of vessels made with extreme precision. Schaefer Yachts is proud to be a shipyard that attends to the most demanding markets in the world.















## 5CHREFER













SCHAEFER

660





























































SIDEVIEW



FLYBRIDGE





## TECHNICAL SPECIFICATIONS

| Max. length (including pulpit and platform): | 66' (20,12 m)          |
|----------------------------------------------|------------------------|
| Max. length (including platform):            | 64,9' (19,80 m)        |
| Max. beam (including guardrails):            | 16.6' (5,05 m)         |
| Max. beam (including balcony open):          | 21,03' (6.41 m)        |
| Max. draught:                                | 4.8' (1.47 m)          |
| Loaded craft mass:                           | 79.366 lbs (36,000 kg) |
| Deadrise angle:                              | 17°                    |
| Fresh water capacity:                        | 254 gal (960 l)        |