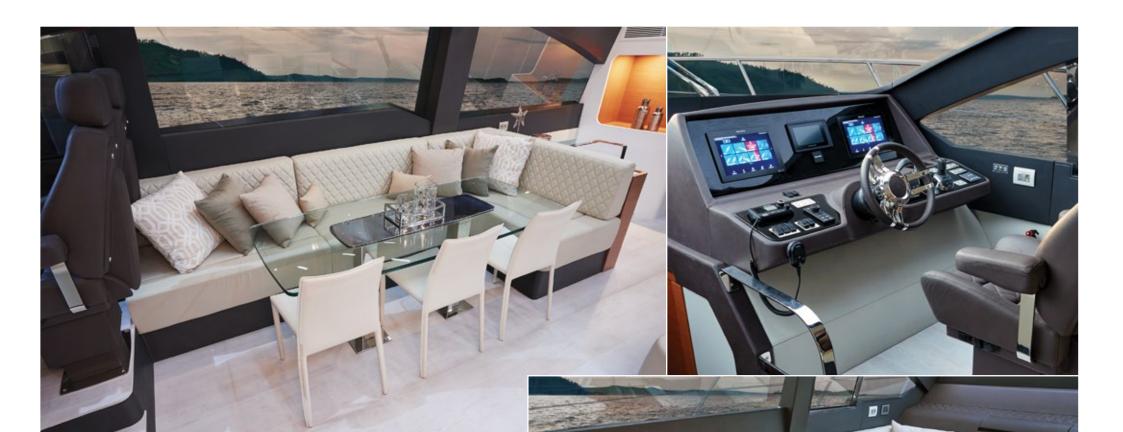

EFER



## AN INDUSTRY LEADER

Schaefer Yachts is an industry leader in the design and construction of performance yachts between 30 and 83 feet. Boasting one of the biggest and most technologically advanced shipyards in South America, Schaefer Yachts has been transforming the marine industry for over 27 years. More than three thousand boats have been delivered worldwide. The shipyard has earned an exceptional reputation for setting high quality manufacturing standards with our proprietary and highly advanced production process. The shipyard's cutting-edge technology and eagle eye for details guarantee a vast range of vessels made with extreme precision. Schaefer Yachts is proud to be a shipyard that attends to the most demanding markets in the world.















## 5CHREFER













SCHAEFER

660





























































SIDEVIEW



FLYBRIDGE





## TECHNICAL SPECIFICATIONS

| Max. length (including pulpit and platform): | 66' (20,12 m)          |
|----------------------------------------------|------------------------|
| Max. length (including platform):            | 64,9' (19,80 m)        |
| Max. beam (including guardrails):            | 16.6' (5,05 m)         |
| Max. beam (including balcony open):          | 21,03' (6.41 m)        |
| Max. draught:                                | 4.8' (1.47 m)          |
| Loaded craft mass:                           | 79.366 lbs (36,000 kg) |
| Deadrise angle:                              | 17°                    |
| Fresh water capacity:                        | 254 gal (960 l)        |
|