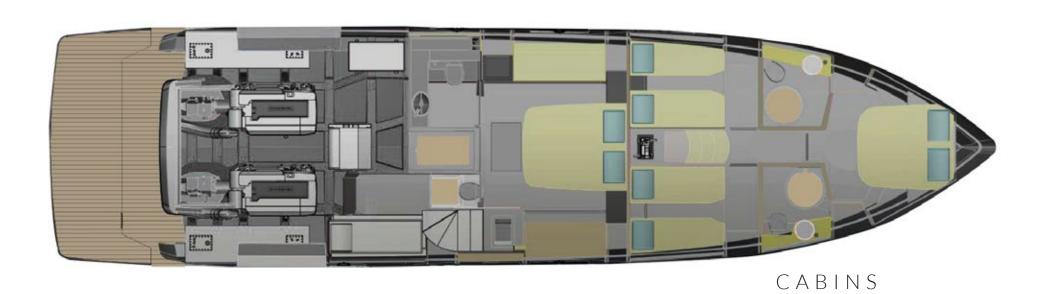

performance yachts between 30 and 83 feet. Boasting one of the biggest and most technologically advanced shipyards in South America, Schaefer Yachts has been transforming the marine industry for over 27 years. More than three thousand boats have been delivered worldwide. The shipyard has earned an exceptional reputation for setting high quality manufacturing standards with our proprietary and highly advanced production process. The shipyard's cutting-edge technology and eagle eye for details guarantee a vast range of vessels made with extreme precision. Schaefer Yachts is proud to be a shipyard that attends to the most demanding markets in the world.















## 5CHREFER













SCHAEFER

660





























































SIDEVIEW



FLYBRIDGE





## TECHNICAL SPECIFICATIONS

| Max. length (including pulpit and platform): | 66' (20,12 m)          |
|----------------------------------------------|------------------------|
| Max. length (including platform):            | 64,9' (19,80 m)        |
| Max. beam (including guardrails):            | 16.6' (5,05 m)         |
| Max. beam (including balcony open):          | 21,03' (6.41 m)        |
| Max. draught:                                | 4.8' (1.47 m)          |
| Loaded craft mass:                           | 79.366 lbs (36,000 kg) |
| Deadrise angle:                              | 17°                    |
| Fresh water capacity:                        | 254 gal (960 l)        |
| Fuel capacity:                               | 687 gal (2,600 l)      |
| Passenger capacity (day):