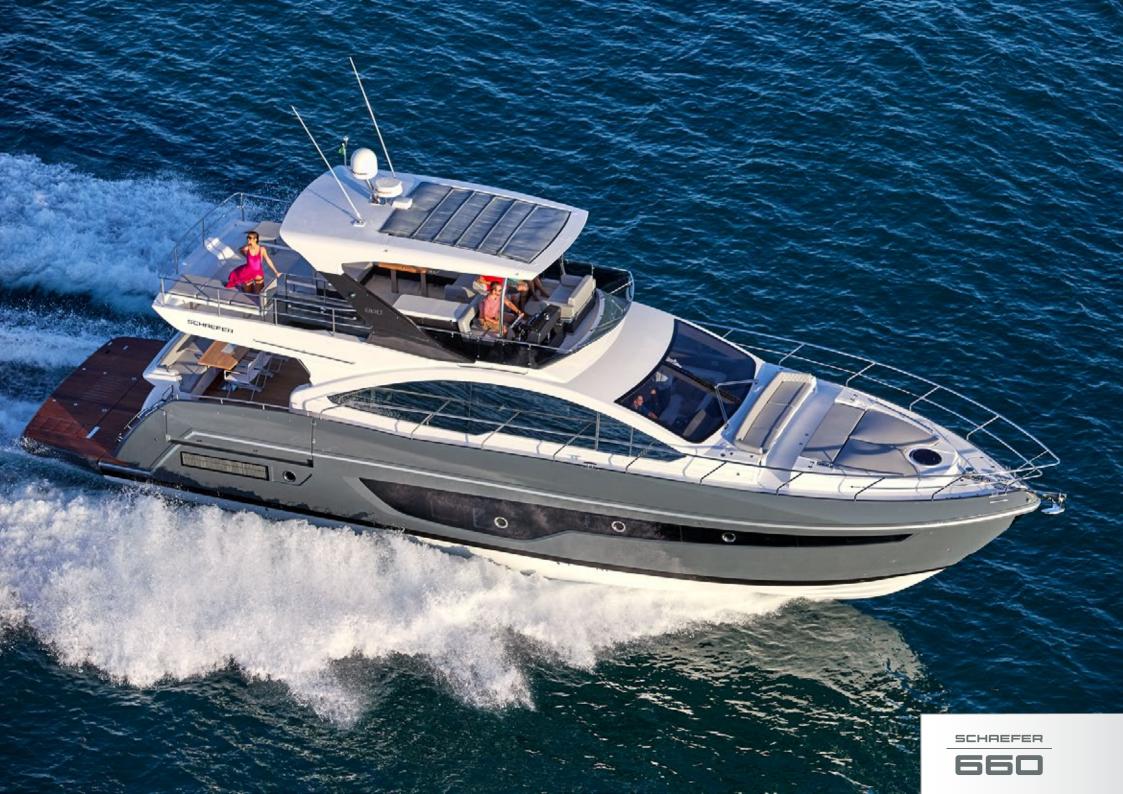

## 5CHREFER

SCHAEFER

660

SIDEVIEW

FLYBRIDGE

## TECHNICAL SPECIFICATIONS

| Max. length (including pulpit and platform): | 66' (20,12 m)          |
|----------------------------------------------|------------------------|
| Max. length (including platform):            | 64,9' (19,80 m)        |
| Max. beam (including guardrails):            | 16.6' (5,05 m)         |
| Max. beam (including balcony open):          | 21,03' (6.41 m)        |
| Max. draught:                                | 4.8' (1.47 m)          |
| Loaded craft mass:                           | 79.366 lbs (36,000 kg) |
| Deadrise angle:                              | 17°                    |
| Fresh water capacity:                        | 254 gal (960 l)        |
| Fuel capacity:                               | 687 gal (2,600 l)      |
| Passenger capacity (day):                    | 18                     |
| Passenger capacity (night):                  | 8+2                    |
| Designer:                                    | Marcio Schaefer        |