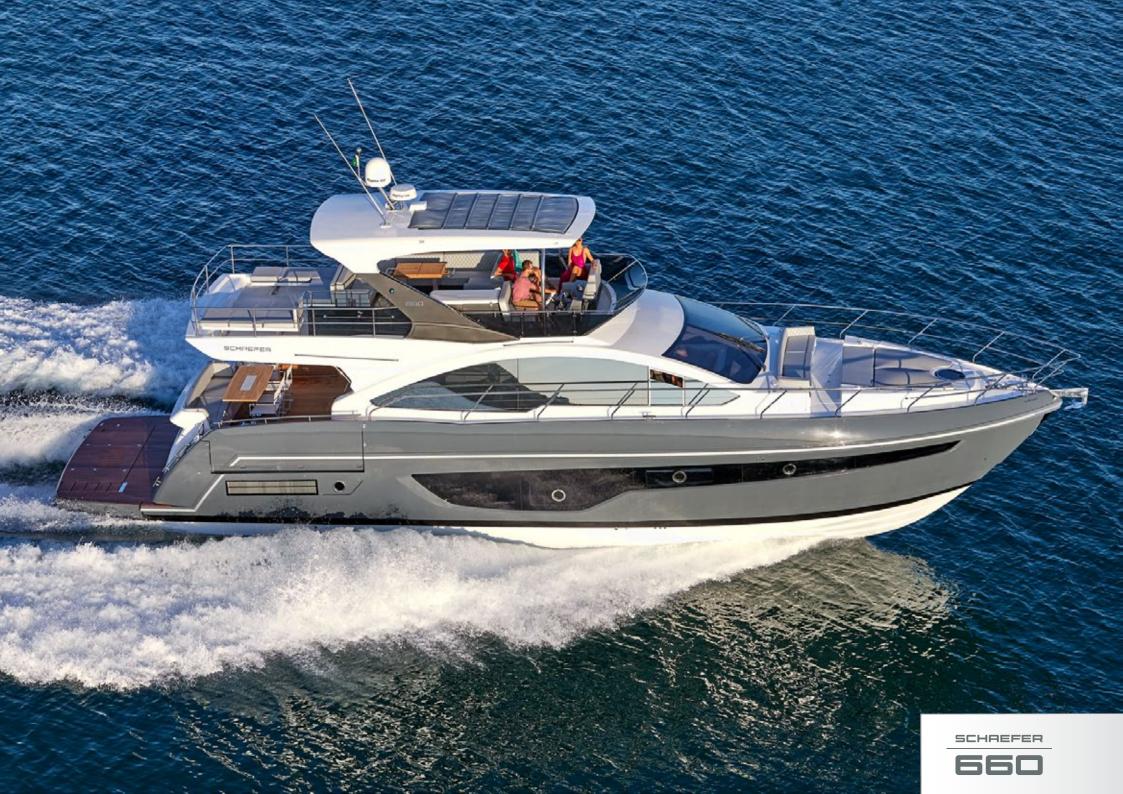

SCHREFER



## AN INDUSTRY LEADER

Schaefer Yachts is an industry leader in the design and construction of performance yachts between 30 and 83 feet. Boasting one of the biggest and most technologically advanced shipyards in South America, Schaefer Yachts has been transforming the marine industry for over 27 years. More than three thousand boats have been delivered worldwide. The shipyard has earned an exceptional reputation for setting high quality manufacturing standards with our proprietary and highly advanced production process. The shipyard's cutting-edge technology and eagle eye for details guarantee a vast range of vessels made with extreme precision. Schaefer Yachts is proud to be a shipyard that attends to the most demanding markets in the world.















## 5CHREFER













SCHAEFER

660





























































SIDEVIEW



FLYBRIDGE





## TECHNICAL SPECIFICATIONS

| Max. length (including pulpit and platform): | 66' (20,12 m)          |
|----------------------------------------------|------------------------|
| Max. length (including platform):            | 64,9' (19,80 m)        |
| Max. beam (including guardrails):            | 16.6' (5,05 m)         |
| Max. beam (including balcony open):          | 21,03' (6.41 m)        |
| Max. draught:                                | 4.8' (1.47 m)          |
| Loaded craft mass:                           | 79.366 lbs (36,000 kg) |
| Deadrise angle:                              | 17°                    |
| Fresh water capacity:                        |