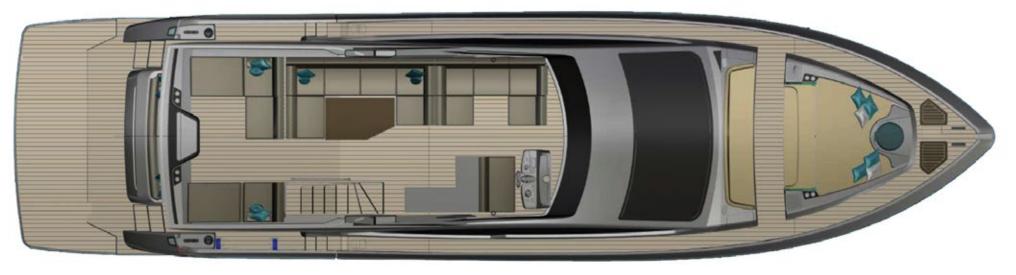

construction of performance yachts between 30 and 83 feet. Boasting one of the biggest and most technologically advanced shipyards in South America, Schaefer Yachts has been transforming the marine industry for over 27 years. More than three thousand boats have been delivered worldwide. The shipyard has earned an exceptional reputation for setting high quality manufacturing standards with our proprietary and highly advanced production process. The shipyard's cutting-edge technology and eagle eye for details guarantee a vast range of vessels made with extreme precision. Schaefer Yachts is proud to be a shipyard that attends to the most demanding markets in the world.















## 5CHREFER













SCHAEFER

660





























































SIDEVIEW



FLYBRIDGE





## TECHNICAL SPECIFICATIONS

| Max. length (including pulpit and platform): | 66' (20,12 m)          |
|----------------------------------------------|------------------------|
| Max. length (including platform):            | 64,9' (19,80 m)        |
| Max. beam (including guardrails):            | 16.6' (5,05 m)         |
| Max. beam (including balcony open):          | 21,03' (6.41 m)        |
| Max. draught:                                | 4.8' (1.47 m)          |
| Loaded craft mass:                           | 79.366 lbs (36,000 kg) |
| Deadrise angle:                              | 17°                    |
| Fresh water capacity:                        | 254 gal (960 l)        |
| Fuel capacity:                               | 687 gal (2,600 l)      |
| Passenger ca