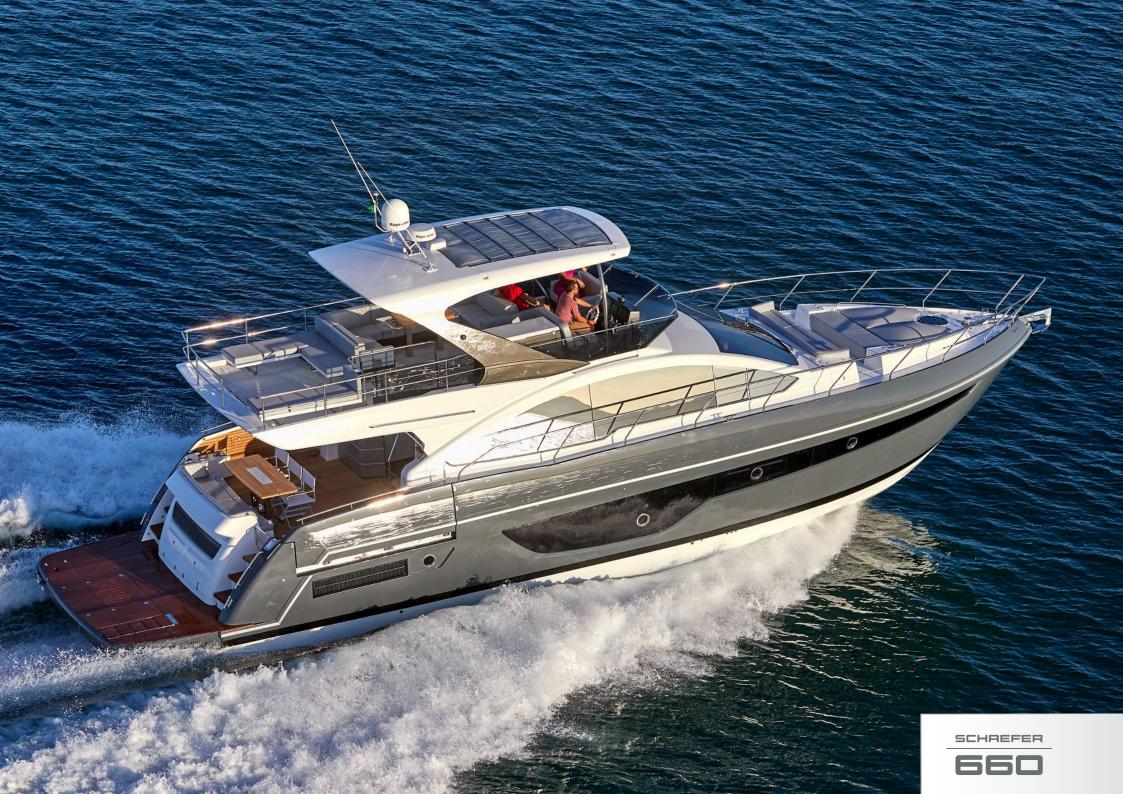

he design and construction of performance yachts between 30 and 83 feet. Boasting one of the biggest and most technologically advanced shipyards in South America, Schaefer Yachts has been transforming the marine industry for over 27 years. More than three thousand boats have been delivered worldwide. The shipyard has earned an exceptional reputation for setting high quality manufacturing standards with our proprietary and highly advanced production process. The shipyard's cutting-edge technology and eagle eye for details guarantee a vast range of vessels made with extreme precision. Schaefer Yachts is proud to be a shipyard that attends to the most demanding markets in the world.















## 5CHREFER













SCHAEFER

660





























































SIDEVIEW



FLYBRIDGE





## TECHNICAL SPECIFICATIONS

| Max. length (including pulpit and platform): | 66' (20,12 m)          |
|----------------------------------------------|------------------------|
| Max. length (including platform):            | 64,9' (19,80 m)        |
| Max. beam (including guardrails):            | 16.6' (5,05 m)         |
| Max. beam (including balcony open):          | 21,03' (6.41 m)        |
| Max. draught:                                | 4.8' (1.47 m)          |
| Loaded craft mass:                           | 79.366 lbs (36,000 kg) |
| Deadrise angle:                              | 17°                    |
| Fresh water capacity:                        | 254 gal (960 l)        |
| Fuel capacity:                               | 687 gal (2,600 l)      |