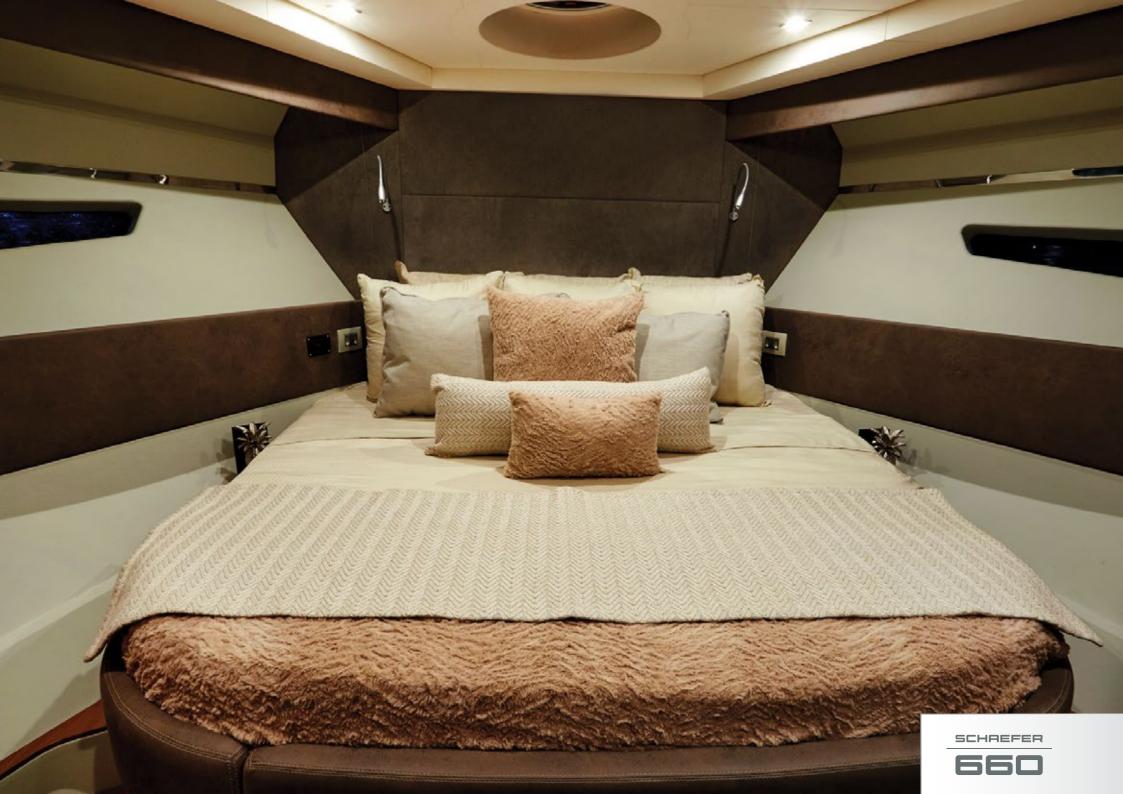

haefer Yachts is an industry leader in the design and construction of performance yachts between 30 and 83 feet. Boasting one of the biggest and most technologically advanced shipyards in South America, Schaefer Yachts has been transforming the marine industry for over 27 years. More than three thousand boats have been delivered worldwide. The shipyard has earned an exceptional reputation for setting high quality manufacturing standards with our proprietary and highly advanced production process. The shipyard's cutting-edge technology and eagle eye for details guarantee a vast range of vessels made with extreme precision. Schaefer Yachts is proud to be a shipyard that attends to the most demanding markets in the world.















## 5CHREFER













SCHAEFER

660





























































SIDEVIEW



FLYBRIDGE





## TECHNICAL SPECIFICATIONS

| Max. length (including pulpit and platform): | 66' (20,12 m)          |
|----------------------------------------------|------------------------|
| Max. length (including platform):            | 64,9' (19,80 m)        |
| Max. beam (including guardrails):            | 16.6' (5,05 m)         |
| Max. beam (including balcony open):          | 21,03' (6.41 m)        |
| Max. draught:                                | 4.8' (1.47 m)          |
| Loaded craft mass:                           | 79.366 lbs (36,000 kg) |
| Deadrise angle:                              | 17°                    |
| Fresh water capacity:                        | 254 gal (960 l)        |
| Fuel capacity: