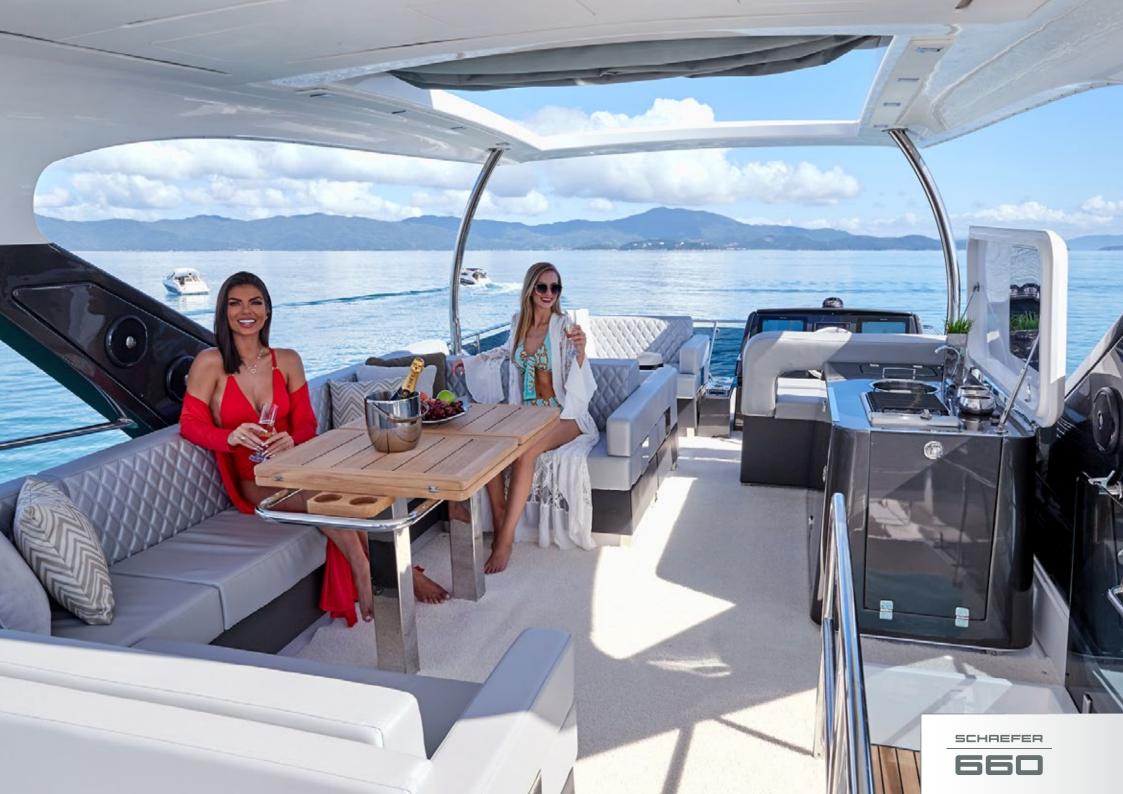

the design and construction of performance yachts between 30 and 83 feet. Boasting one of the biggest and most technologically advanced shipyards in South America, Schaefer Yachts has been transforming the marine industry for over 27 years. More than three thousand boats have been delivered worldwide. The shipyard has earned an exceptional reputation for setting high quality manufacturing standards with our proprietary and highly advanced production process. The shipyard's cutting-edge technology and eagle eye for details guarantee a vast range of vessels made with extreme precision. Schaefer Yachts is proud to be a shipyard that attends to the most demanding markets in the world.















## 5CHREFER













SCHAEFER

660





























































SIDEVIEW



FLYBRIDGE





## TECHNICAL SPECIFICATIONS

| Max. length (including pulpit and platform): | 66' (20,12 m)          |
|----------------------------------------------|------------------------|
| Max. length (including platform):            | 64,9' (19,80 m)        |
| Max. beam (including guardrails):            | 16.6' (5,05 m)         |
| Max. beam (including balcony open):          | 21,03' (6.41 m)        |
| Max. draught:                                | 4.8' (1.47 m)          |
| Loaded craft mass:                           | 79.366 lbs (36,000 kg) |
| Deadrise angle:                              | 17°                    |
| Fresh water capacity:                        | 254 gal (960 l)        |
| Fuel capacity:                               | 687 gal (2,600 l)