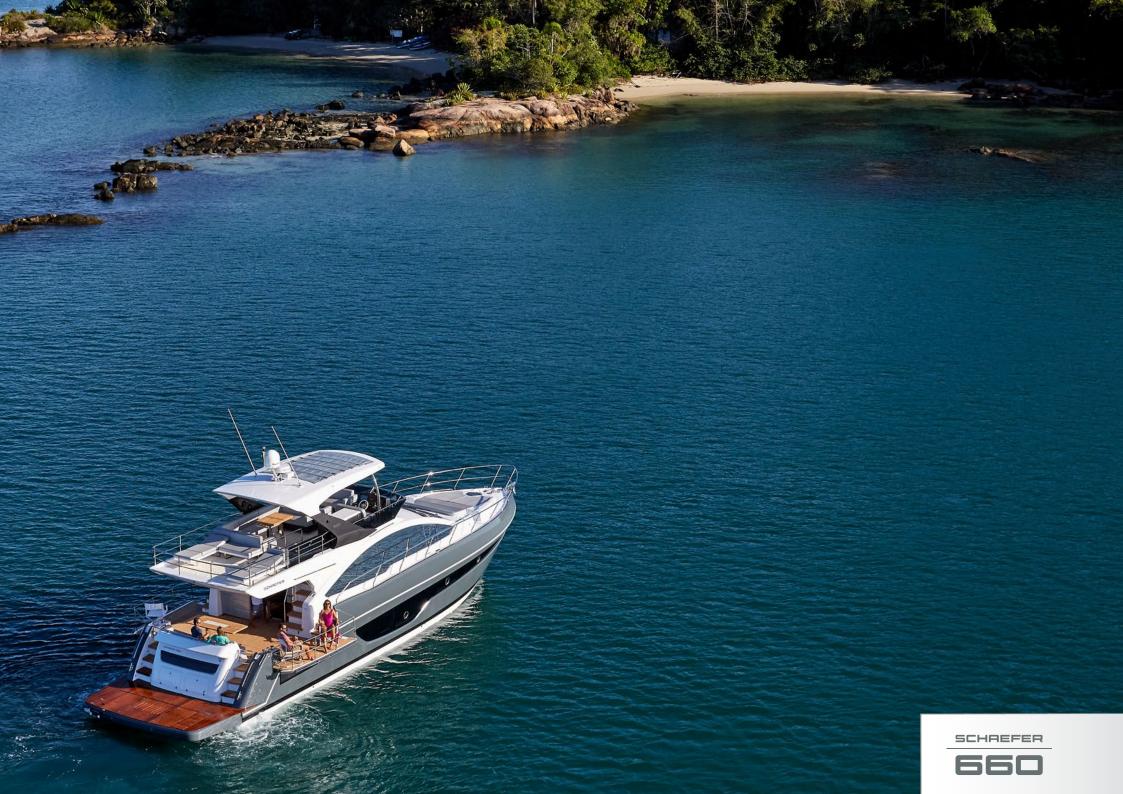

Schaefer Yachts is an industry leader in the design and construction of performance yachts between 30 and 83 feet. Boasting one of the biggest and most technologically advanced shipyards in South America, Schaefer Yachts has been transforming the marine industry for over 27 years. More than three thousand boats have been delivered worldwide. The shipyard has earned an exceptional reputation for setting high quality manufacturing standards with our proprietary and highly advanced production process. The shipyard's cutting-edge technology and eagle eye for details guarantee a vast range of vessels made with extreme precision. Schaefer Yachts is proud to be a shipyard that attends to the most demanding markets in the world.















## 5CHREFER













SCHAEFER

660





























































SIDEVIEW



FLYBRIDGE





## TECHNICAL SPECIFICATIONS

| Max. length (including pulpit and platform): | 66' (20,12 m)          |
|----------------------------------------------|------------------------|
| Max. length (including platform):            | 64,9' (19,80 m)        |
| Max. beam (including guardrails):            | 16.6' (5,05 m)         |
| Max. beam (including balcony open):          | 21,03' (6.41 m)        |
| Max. draught:                                | 4.8' (1.47 m)          |
| Loaded craft mass:                           | 79.366 lbs (36,000 kg) |
| Deadrise angle:                              | 17°                    |
| Fresh water capacity:                        | 254 gal (960 l)        |
| Fuel capacity: