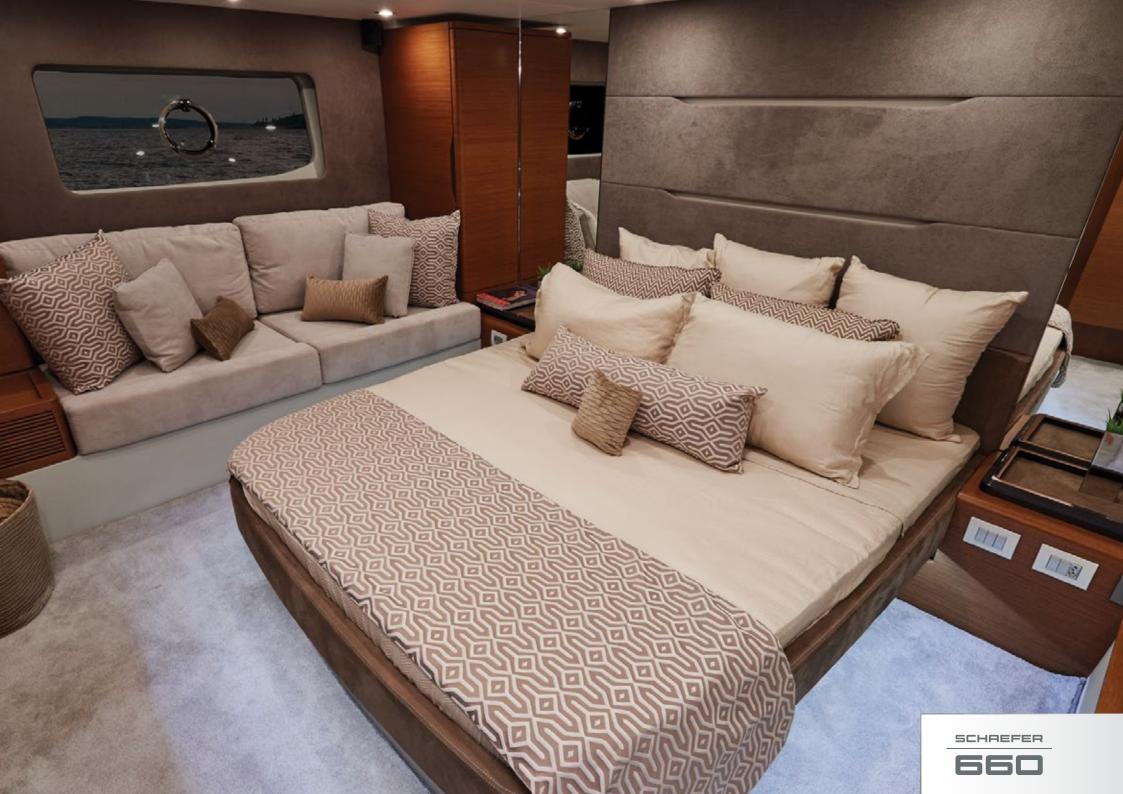

## TECHNICAL SPECIFICATIONS

| Max. length (including pulpit and platform): | 66' (20,12 m)          |
|----------------------------------------------|------------------------|
| Max. length (including platform):            | 64,9' (19,80 m)        |
| Max. beam (including guardrails):            | 16.6' (5,05 m)         |
| Max. beam (including balcony open):          | 21,03' (6.41 m)        |
| Max. draught:                                | 4.8' (1.47 m)          |
| Loaded craft mass:                           | 79.366 lbs (36,000 kg) |
| Deadrise angle:                              | 17°                    |
| Fresh water capacity:                        | 254 gal (960 l)        |
| Fuel capacity:                               | 687 gal (2,600 l)      |
| Passenger capacity (day):                    | 18                     |
| Passenger capacity (night):                  | 8+2                    |
| Designer:                                    | Marcio Schaefer        |