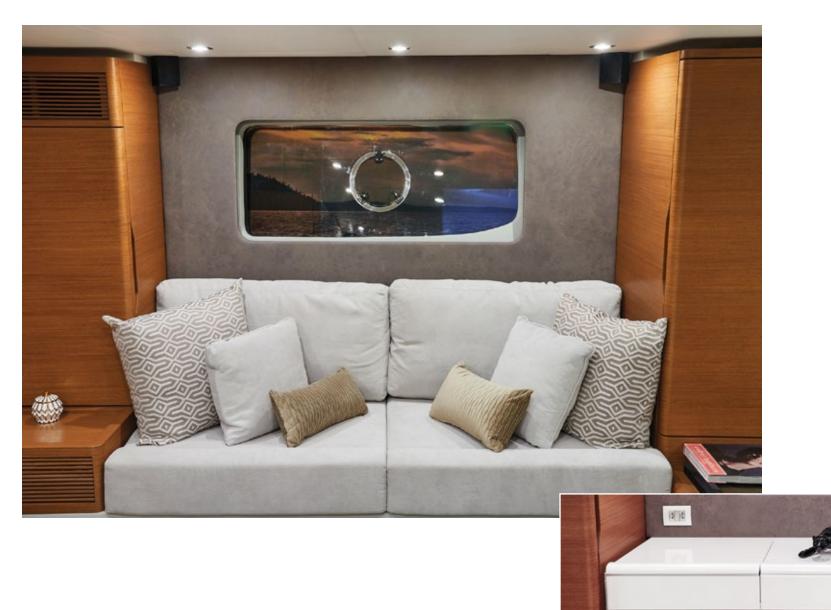

## TECHNICAL SPECIFICATIONS

| Max. length (including pulpit and platform): | 66' (20,12 m)          |
|----------------------------------------------|------------------------|
| Max. length (including platform):            | 64,9' (19,80 m)        |
| Max. beam (including guardrails):            | 16.6' (5,05 m)         |
| Max. beam (including balcony open):          | 21,03' (6.41 m)        |
| Max. draught:                                | 4.8' (1.47 m)          |
| Loaded craft mass:                           | 79.366 lbs (36,000 kg) |
| Deadrise angle:                              | 17°                    |
| Fresh water capacity:                        | 254 gal (960 l)        |
| Fuel capacity:                               | 687 gal (2,600 l)      |
| Passenger capacity (day):                    | 18                     |
| Passenger capacity (night):                  | 8+2                    |
| Designer:                                    | Marcio Schaefer        |