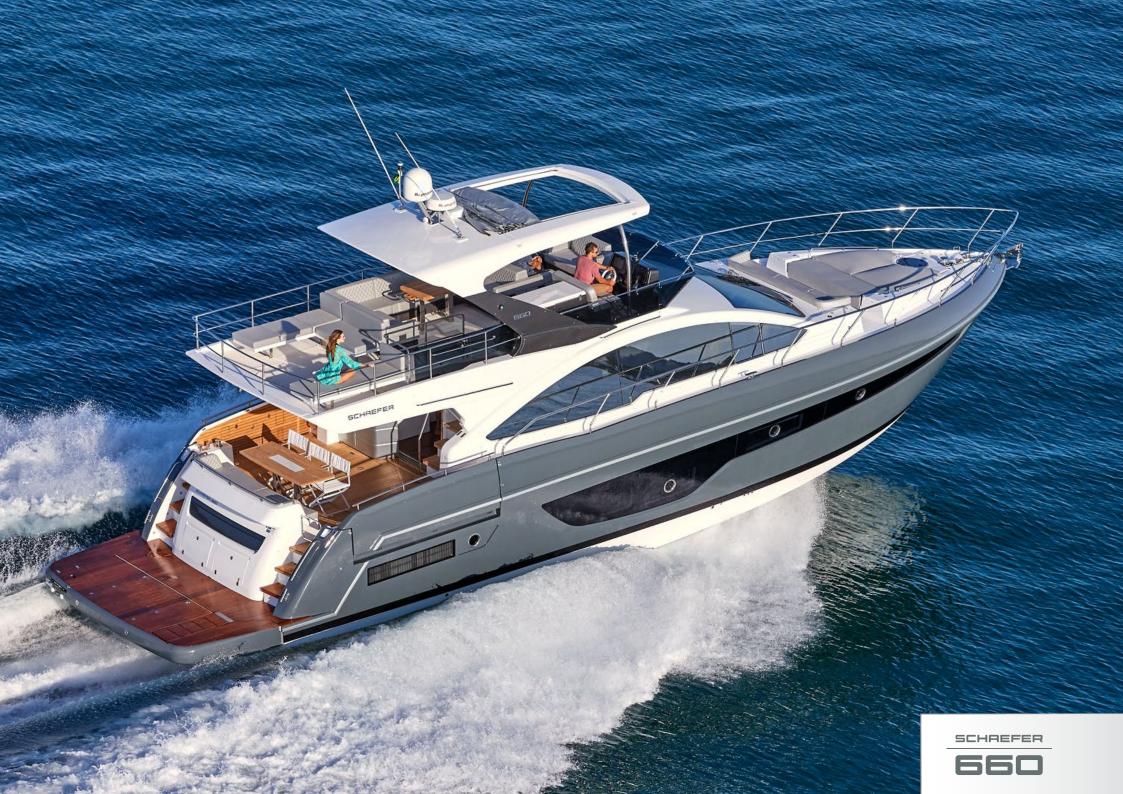

Schaefer Yachts is an industry leader in the design and construction of performance yachts between 30 and 83 feet. Boasting one of the biggest and most technologically advanced shipyards in South America, Schaefer Yachts has been transforming the marine industry for over 27 years. More than three thousand boats have been delivered worldwide. The shipyard has earned an exceptional reputation for setting high quality manufacturing standards with our proprietary and highly advanced production process. The shipyard's cutting-edge technology and eagle eye for details guarantee a vast range of vessels made with extreme precision. Schaefer Yachts is proud to be a shipyard that attends to the most demanding markets in the world.















## 5CHREFER













SCHAEFER

660





























































SIDEVIEW



FLYBRIDGE





## TECHNICAL SPECIFICATIONS

| Max. length (including pulpit and platform): | 66' (20,12 m)          |
|----------------------------------------------|------------------------|
| Max. length (including platform):            | 64,9' (19,80 m)        |
| Max. beam (including guardrails):            | 16.6' (5,05 m)         |
| Max. beam (including balcony open):          | 21,03' (6.41 m)        |
| Max. draught:                                | 4.8' (1.47 m)          |
| Loaded craft mass:                           | 79.366 lbs (36,000 kg) |
| Deadrise angle:                              | 17°                    |
| Fresh water capacity:                        | 254 gal (960 l)        |
| Fuel capacity: