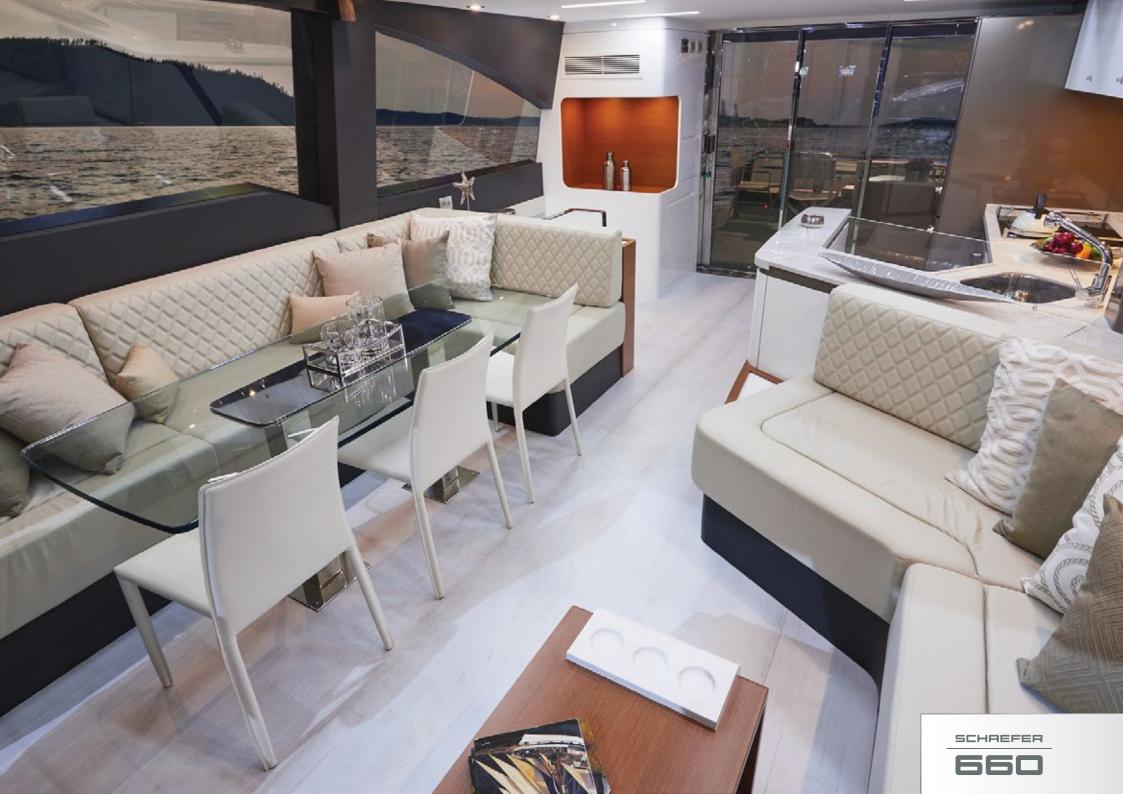

SCHREFER



## AN INDUSTRY LEADER

Schaefer Yachts is an industry leader in the design and construction of performance yachts between 30 and 83 feet. Boasting one of the biggest and most technologically advanced shipyards in South America, Schaefer Yachts has been transforming the marine industry for over 27 years. More than three thousand boats have been delivered worldwide. The shipyard has earned an exceptional reputation for setting high quality manufacturing standards with our proprietary and highly advanced production process. The shipyard's cutting-edge technology and eagle eye for details guarantee a vast range of vessels made with extreme precision. Schaefer Yachts is proud to be a shipyard that attends to the most demanding markets in the world.















## 5CHREFER













SCHAEFER

660





























































SIDEVIEW



FLYBRIDGE





## TECHNICAL SPECIFICATIONS

| Max. length (including pulpit and platform): | 66' (20,12 m)          |
|----------------------------------------------|------------------------|
| Max. length (including platform):            | 64,9' (19,80 m)        |
| Max. beam (including guardrails):            | 16.6' (5,05 m)         |
| Max. beam (including balcony open):          | 21,03' (6.41 m)        |
| Max. draught:                                | 4.8' (1.47 m)          |
| Loaded craft mass:                           | 79.366 lbs (36,000 kg) |
| Deadrise angle:                              | 17°                    |
| Fresh water capacity:                        | 254 gal (960 l)