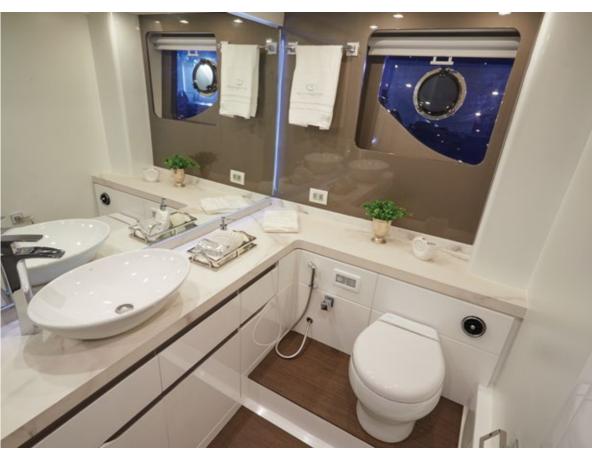

ADER

Schaefer Yachts is an industry leader in the design and construction of performance yachts between 30 and 83 feet. Boasting one of the biggest and most technologically advanced shipyards in South America, Schaefer Yachts has been transforming the marine industry for over 27 years. More than three thousand boats have been delivered worldwide. The shipyard has earned an exceptional reputation for setting high quality manufacturing standards with our proprietary and highly advanced production process. The shipyard's cutting-edge technology and eagle eye for details guarantee a vast range of vessels made with extreme precision. Schaefer Yachts is proud to be a shipyard that attends to the most demanding markets in the world.















## 5CHREFER













SCHAEFER

660





























































SIDEVIEW



FLYBRIDGE





## TECHNICAL SPECIFICATIONS

| Max. length (including pulpit and platform): | 66' (20,12 m)          |
|----------------------------------------------|------------------------|
| Max. length (including platform):            | 64,9' (19,80 m)        |
| Max. beam (including guardrails):            | 16.6' (5,05 m)         |
| Max. beam (including balcony open):          | 21,03' (6.41 m)        |
| Max. draught:                                | 4.8' (1.47 m)          |
| Loaded craft mass:                           | 79.366 lbs (36,000 kg) |
| Deadrise angle:                              | 17°                    |
| Fresh water capacity:                        | 254 gal (960 l)        |
| Fuel capacity: