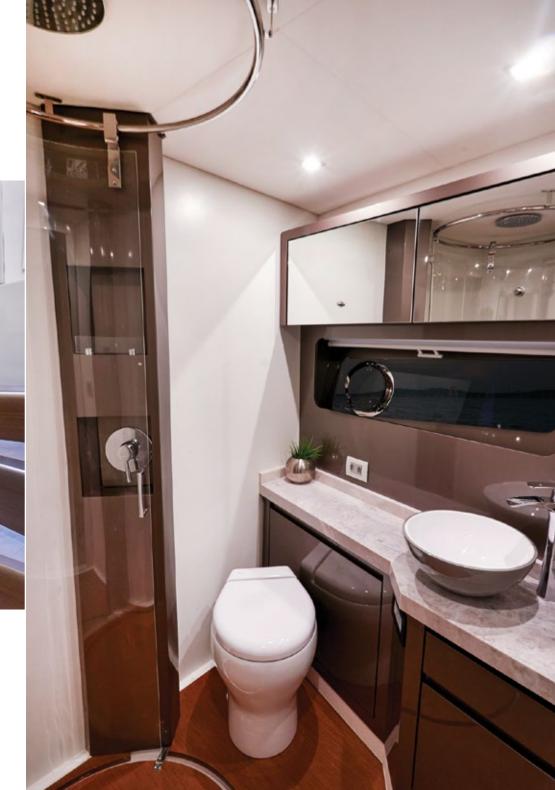

Yachts is an industry leader in the design and construction of performance yachts between 30 and 83 feet. Boasting one of the biggest and most technologically advanced shipyards in South America, Schaefer Yachts has been transforming the marine industry for over 27 years. More than three thousand boats have been delivered worldwide. The shipyard has earned an exceptional reputation for setting high quality manufacturing standards with our proprietary and highly advanced production process. The shipyard's cutting-edge technology and eagle eye for details guarantee a vast range of vessels made with extreme precision. Schaefer Yachts is proud to be a shipyard that attends to the most demanding markets in the world.















## 5CHREFER













SCHAEFER

660





























































SIDEVIEW



FLYBRIDGE





## TECHNICAL SPECIFICATIONS

| Max. length (including pulpit and platform): | 66' (20,12 m)          |
|----------------------------------------------|------------------------|
| Max. length (including platform):            | 64,9' (19,80 m)        |
| Max. beam (including guardrails):            | 16.6' (5,05 m)         |
| Max. beam (including balcony open):          | 21,03' (6.41 m)        |
| Max. draught:                                | 4.8' (1.47 m)          |
| Loaded craft mass:                           | 79.366 lbs (36,000 kg) |
| Deadrise angle:                              | 17°                    |
| Fresh water capacity:                        | 254 gal (960 l)        |
| Fuel capacity: