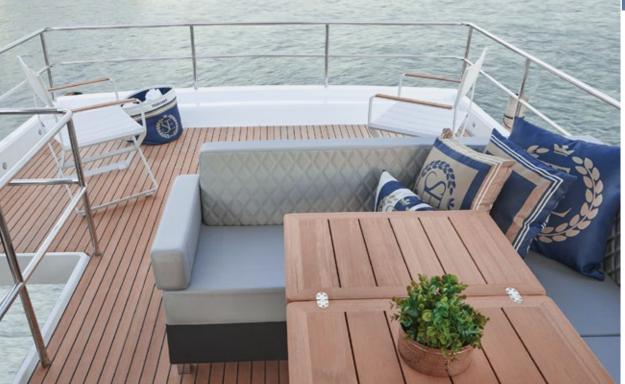

r in the design and construction of performance yachts between 30 and 83 feet. Boasting one of the biggest and most technologically advanced shipyards in South America, Schaefer Yachts has been transforming the marine industry for over 27 years. More than three thousand boats have been delivered worldwide. The shipyard has earned an exceptional reputation for setting high quality manufacturing standards with our proprietary and highly advanced production process. The shipyard's cutting-edge technology and eagle eye for details guarantee a vast range of vessels made with extreme precision. Schaefer Yachts is proud to be a shipyard that attends to the most demanding markets in the world.















## 5CHREFER













SCHAEFER

660





























































SIDEVIEW



FLYBRIDGE





## TECHNICAL SPECIFICATIONS

| Max. length (including pulpit and platform): | 66' (20,12 m)          |
|----------------------------------------------|------------------------|
| Max. length (including platform):            | 64,9' (19,80 m)        |
| Max. beam (including guardrails):            | 16.6' (5,05 m)         |
| Max. beam (including balcony open):          | 21,03' (6.41 m)        |
| Max. draught:                                | 4.8' (1.47 m)          |
| Loaded craft mass:                           | 79.366 lbs (36,000 kg) |
| Deadrise angle:                              | 17°                    |
| Fresh water capacity:                        | 254 gal (960 l)        |
| Fuel capacity:                               | 687 gal (2,600 l)