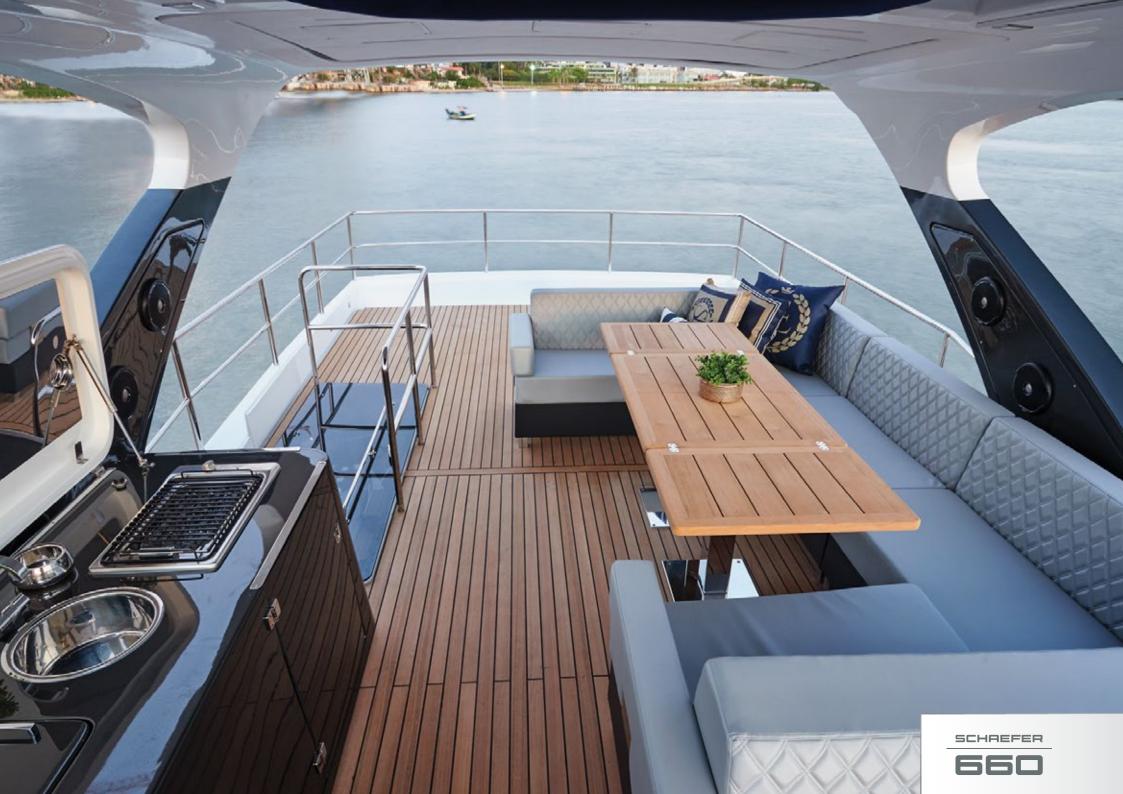

## AN INDUSTRY LEADER

Schaefer Yachts is an industry leader in the design and construction of performance yachts between 30 and 83 feet. Boasting one of the biggest and most technologically advanced shipyards in South America, Schaefer Yachts has been transforming the marine industry for over 27 years. More than three thousand boats have been delivered worldwide. The shipyard has earned an exceptional reputation for setting high quality manufacturing standards with our proprietary and highly advanced production process. The shipyard's cutting-edge technology and eagle eye for details guarantee a vast range of vessels made with extreme precision. Schaefer Yachts is proud to be a shipyard that attends to the most demanding markets in the world.